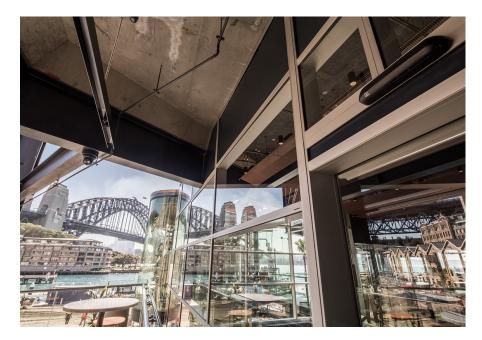

### Referencia

Located at the northern end of the Overseas Passenger Terminal in The Rocks district, The Squire's Landing is Sydney's latest microbrewery, offering expansive 180 degree, front row views of Sydney Harbour.

For the entrance to the outdoor eating area, record Automatic Doors was engaged to supply and install an STA 20 automatic sliding door operator with a 15mm frameless glass door wing. Working within the confines of the existing terminal site, the operator was positioned directly below the structural steel framework of the access bridge above.