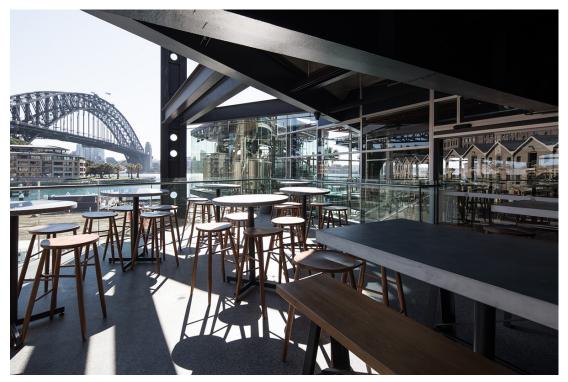

### Referencia

Located at the northern end of the Overseas Passenger Terminal in The Rocks district, The Squire's Landing is Sydney's latest microbrewery, offering expansive 180 degree, front row views of Sydney Harbour.