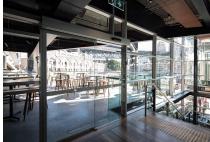

### Referencia

Located at the northern end of the Overseas Passenger Terminal in The Rocks district, The Squire's Landing is Sydney's latest microbrewery, offering expansive 180 degree, front row views of Sydney Harbour.

For the entrance to the outdoor eating area, record Automatic Doors was engaged to supply and install an STA 20 automatic sliding door operator with a 15mm frameless glass door wing. Working within the confines of the existing terminal site, the operator was positioned directly below the structural steel framework of the access bridge above.