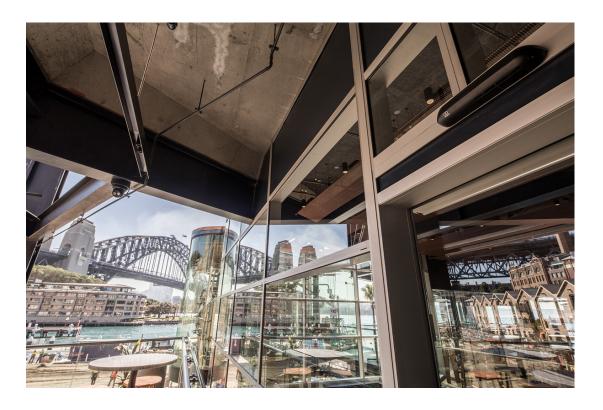

### Referencia

Located at the northern end of the Overseas Passenger Terminal in The Rocks district, The Squire's Landing is Sydney's latest microbrewery, offering expansive 180 degree, front row views of Sydney Harbour.

For the entrance to the outdoor eating area, record Automatic Doors was engaged to supply and install an STA 20 automatic sliding door operator with a 15mm frameless glass door wing. Working within the confines of the existing terminal site, the operator was positioned directly below the structural steel framework of the access bridge above.