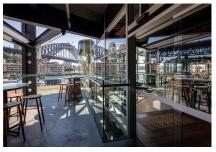

### Referencia

Located at the northern end of the Overseas Passenger Terminal in The Rocks district, The Squire's Landing is Sydney's latest microbrewery, offering expansive 180 degree, front row views of Sydney Harbour.

For the entrance to the outdoor eating area, record Automatic Doors was engaged to supply and install an STA 20 automatic sliding door operator with a 15mm frameless glass door wing. Working within the confines of the existing terminal site, the operator was positioned directly below the structural steel framework of the access bridge above.