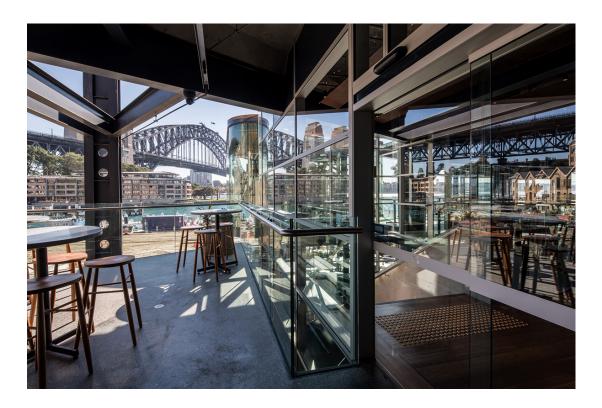

### Referencia

Located at the northern end of the Overseas Passenger Terminal in The Rocks district, The Squire's Landing is Sydney's latest microbrewery, offering expansive 180 degree, front row views of Sydney Harbour.