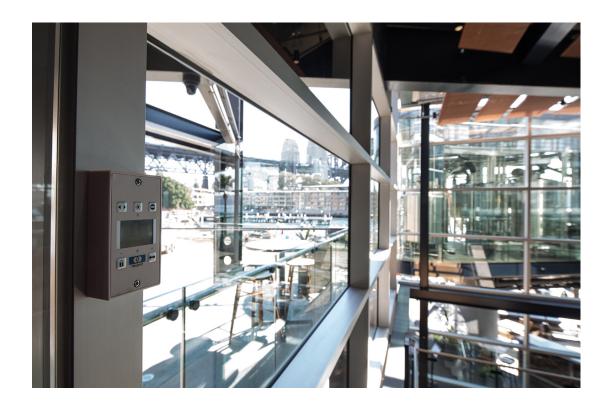

For the entrance to the outdoor eating area, record Automatic Doors was engaged to supply and install an STA 20 automatic sliding door operator with a 15mm frameless glass door wing. Working within the confines of the existing terminal site, the operator was positioned directly below the structural steel framework of the access bridge above.