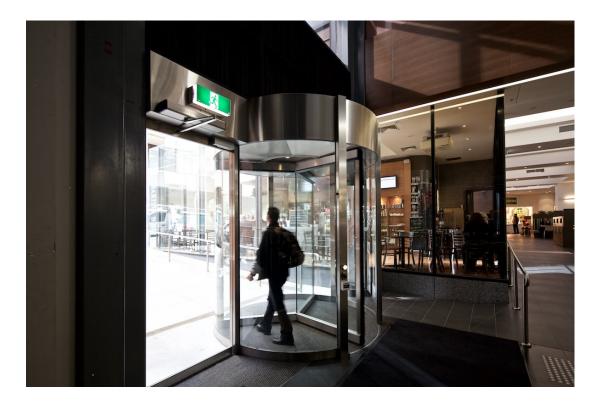

#### Referencia

For the upgrade to the ground floor of 242 Exhibition Street, products from record Automatic Doors were used exclusively throughout. This included:

- 1. The main entry at the corner of Exhibition & Lonsdale Street, which have a Fullview Series revolving door as well as two DFA 127 automatic swing door and a STA 20 sliding door entry.
- 2. The two entries off Lt Lonsdale, to the cafe and food court areas, with two Fullview Series revolving doors and a DFA 127 automatic swing door.
- 3. Other entries off Exhibition and Lonsdale Streets, with another four STA 20 frameless glass sliding doors.