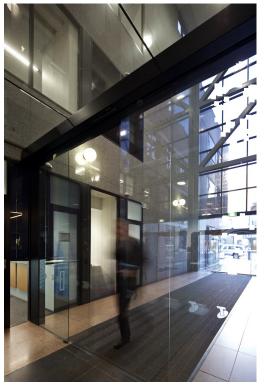

#### Referencia

For the upgrade to the ground floor of 242 Exhibition Street, products from record Automatic Doors were used exclusively throughout. This included:

- 1. The main entry at the corner of Exhibition & Lonsdale Street, which have a Fullview Series revolving door as well as two DFA 127 automatic swing door and a STA 20 sliding door entry.
- 2. The two entries off Lt Lonsdale, to the cafe and food court areas, with two Fullview Series revolving doors and a DFA 127 automatic swing door.
- 3. Other entries off Exhibition and Lonsdale Streets, with another four STA 20 frameless glass sliding doors.