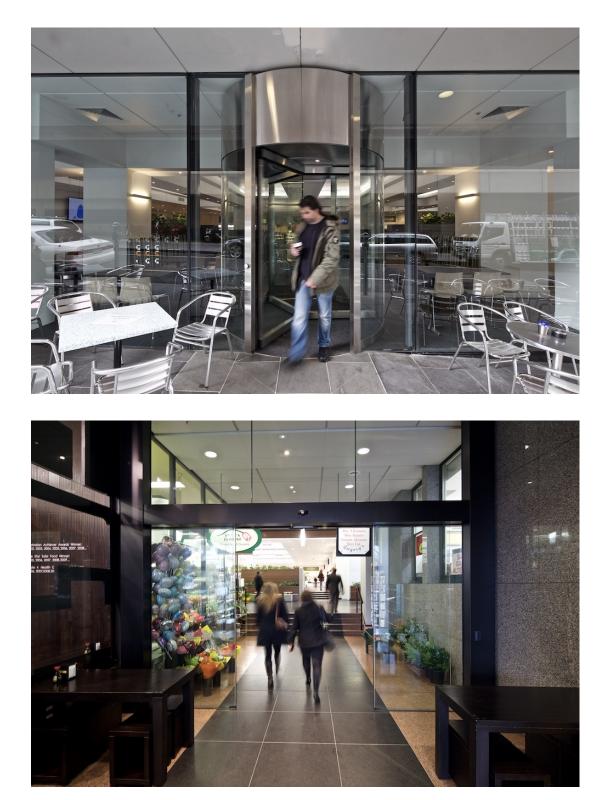

#### Referencia

For the upgrade to the ground floor of 242 Exhibition Street, products from record Automatic Doors were used exclusively throughout. This included:

- 1. The main entry at the corner of Exhibition & Lonsdale Street, which have a Fullview Series revolving door as well as two DFA 127 automatic swing door and a STA 20 sliding door entry.
- 2. The two entries off Lt Lonsdale, to the cafe and food court areas, with two Fullview Series revolving doors and a DFA 127 automatic swing door.
- 3. Other entries off Exhibition and Lonsdale Streets, with another four STA 20 frameless glass sliding doors.