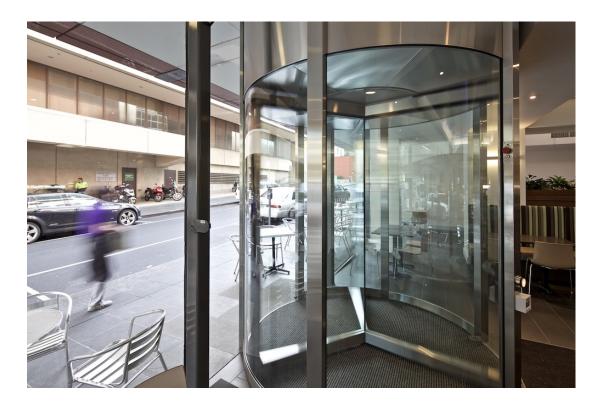

#### Referencia

For the upgrade to the ground floor of 242 Exhibition Street, products from record Automatic Doors were used exclusively throughout. This included:

- 1. The main entry at the corner of Exhibition & Lonsdale Street, which have a Fullview Series revolving door as well as two DFA 127 automatic swing door and a STA 20 sliding door entry.
- 2. The two entries off Lt Lonsdale, to the cafe and food court areas, with two Fullview Series revolving doors and a DFA 127 automatic swing door.
- 3. Other entries off Exhibition and Lonsdale Streets, with another four STA 20 frameless glass sliding doors.