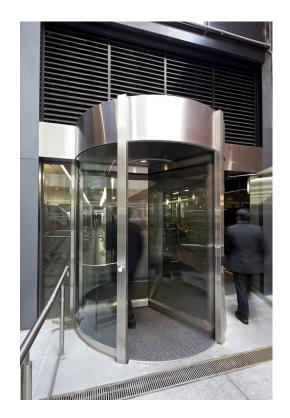

#### Referencia

For the upgrade to the ground floor of 242 Exhibition Street, products from record Automatic Doors were used exclusively throughout. This included:

- 1. The main entry at the corner of Exhibition & Lonsdale Street, which have a Fullview Series revolving door as well as two DFA 127 automatic swing door and a STA 20 sliding door entry.
- 2. The two entries off Lt Lonsdale, to the cafe and food court areas, with two Fullview Series revolving doors and a DFA 127 automatic swing door.
- 3. Other entries off Exhibition and Lonsdale Streets, with another four STA 20 frameless glass sliding doors.