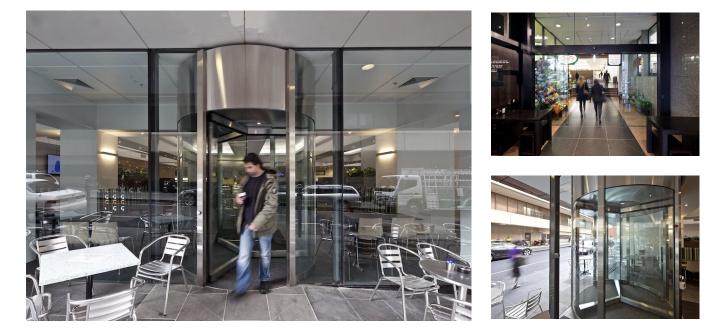

#### Referencia

For the upgrade to the ground floor of 242 Exhibition Street, products from record Automatic Doors were used exclusively throughout. This included:

- 1. The main entry at the corner of Exhibition & Lonsdale Street, which have a Fullview Series revolving door as well as two DFA 127 automatic swing door and a STA 20 sliding door entry.
- 2. The two entries off Lt Lonsdale, to the cafe and food court areas, with two Fullview Series revolving doors and a DFA 127 automatic swing door.
- 3. Other entries off Exhibition and Lonsdale Streets, with another four STA 20 frameless glass sliding doors.